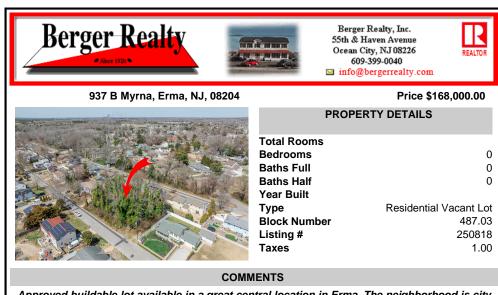

Approved buildable lot available in a great central location in Erma. The neighborhood is city sewer and well. Great opportunity to build your dream home or invest in Lower Township. Lot 83.02 directly next-door is also available. Address and taxes are to be determined....