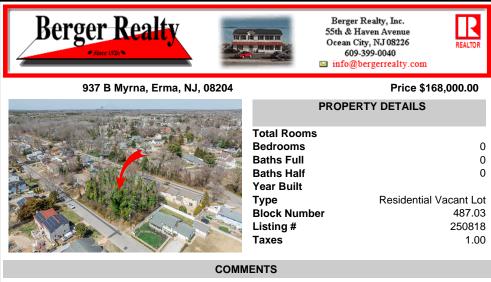

Approved buildable lot available in a great central location in Erma. The neighborhood is city sewer and well. Great opportunity to build your dream home or invest in Lower Township. Lot 83.02 directly next-door is also available. Address and taxes are to be determined....