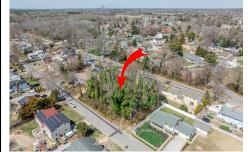

Price \$168,000.00

937 B Myrna, Erma, NJ, 08204

# COMMENTS

Approved buildable lot available in a great central location in Erma. The neighborhood is city sewer and well. Great opportunity to build your dream home or invest in Lower Township. Lot 83.02 directly next-door is also available. Address and taxes are to be determined....