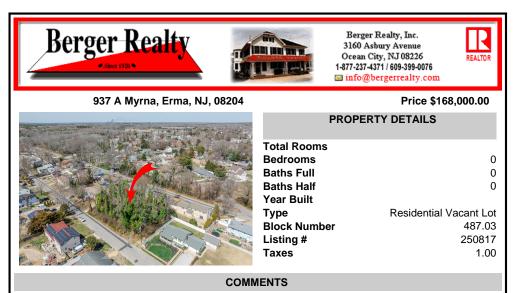

Approved buildable lot available in a great central location in Erma. The neighborhood is city sewer and well. Great opportunity to build your dream home or invest in Lower Township. Lot 84 directly next-door is also available. Address and taxes are to be determined....

### COMMENTS

Approved buildable lot available in a great central location in Erma. The neighborhood is city sewer and well. Great opportunity to build your dream home or invest in Lower Township. Lot 84 directly next-door is also available. Address and taxes are to be determined....