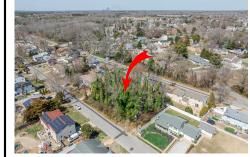

## **COMMENTS**

Approved buildable lot available in a great central location in Erma. The neighborhood is city sewer and well. Great opportunity to build your dream home or invest in Lower Township. Lot 84 directly next-door is also available. Address and taxes are to be determined....

## COMMENTS

Approved buildable lot available in a great central location in Erma. The neighborhood is city sewer and well. Great opportunity to build your dream home or invest in Lower Township. Lot 84 directly next-door is also available. Address and taxes are to be determined....