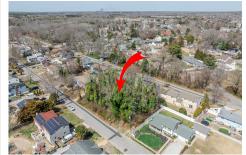

Price \$168,000.00

937 A Myrna, Erma, NJ, 08204

# PROPERTY DETAILS

Total Rooms
Bedrooms 0
Baths Full 0
Baths Half 0

Year Built

 Type
 Residential Vacant Lot

 Block Number
 487.03

 Listing #
 250817

 Taxes
 1.00

# COMMENTS

Approved buildable lot available in a great central location in Erma. The neighborhood is city sewer and well. Great opportunity to build your dream home or invest in Lower Township. Lot 84 directly next-door is also available. Address and taxes are to be determined....