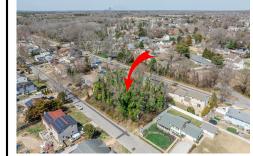

## COMMENTS

Approved buildable lot available in a great central location in Erma. The neighborhood is city sewer and well. Great opportunity to build your dream home or invest in Lower Township. Lot 84 directly next-door is also available. Address and taxes are to be determined....