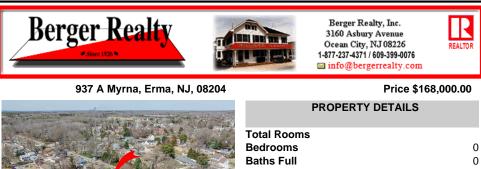

Approved buildable lot available in a great central location in Erma. The neighborhood is city sewer and well. Great opportunity to build your dream home or invest in Lower Township. Lot 84 directly next-door is also available. Address and taxes are to be determined....

### COMMENTS

Approved buildable lot available in a great central location in Erma. The neighborhood is city sewer and well. Great opportunity to build your dream home or invest in Lower Township. Lot 84 directly next-door is also available. Address and taxes are to be determined....