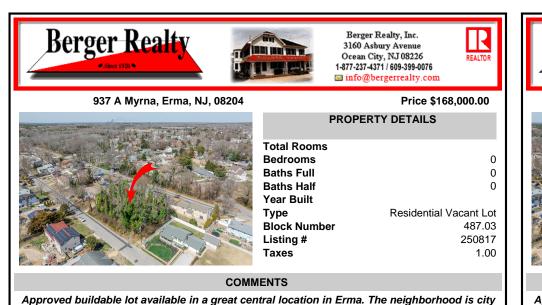

Approved buildable lot available in a great central location in Erma. The neighborhood is city sewer and well. Great opportunity to build your dream home or invest in Lower Township. Lot 84 directly next-door is also available. Address and taxes are to be determined....

### COMMENTS

Approved buildable lot available in a great central location in Erma. The neighborhood is city sewer and well. Great opportunity to build your dream home or invest in Lower Township. Lot 84 directly next-door is also available. Address and taxes are to be determined....