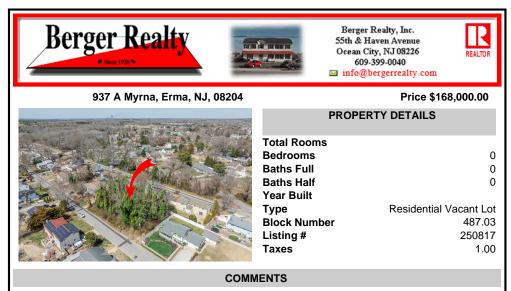

sewer and well. Great opportunity to build your dream home or invest in Lower Township. Lot 84 directly next-door is also available. Address and taxes are to be determined....