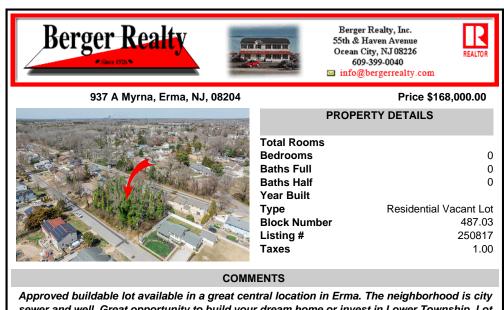

sewer and well. Great opportunity to build your dream home or invest in Lower Township. Lot 84 directly next-door is also available. Address and taxes are to be determined....