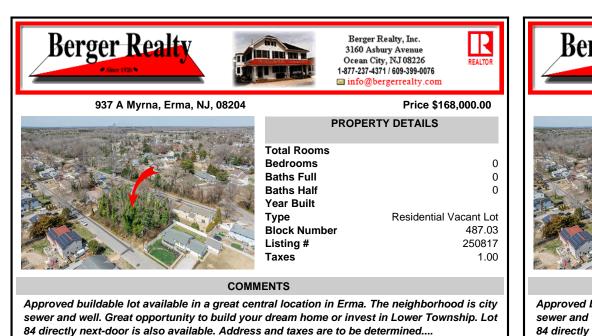

### COMMENTS

Approved buildable lot available in a great central location in Erma. The neighborhood is city sewer and well. Great opportunity to build your dream home or invest in Lower Township. Lot 84 directly next-door is also available. Address and taxes are to be determined....