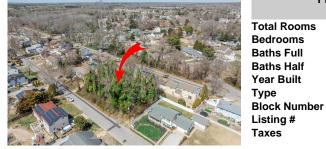

### COMMENTS

Approved buildable lot available in a great central location in Erma. The neighborhood is city sewer and well. Great opportunity to build your dream home or invest in Lower Township. Lot 84 directly next-door is also available. Address and taxes are to be determined....