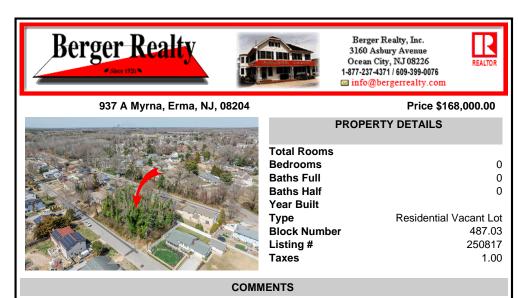

## COMMENTS

Approved buildable lot available in a great central location in Erma. The neighborhood is city sewer and well. Great opportunity to build your dream home or invest in Lower Township. Lot 84 directly next-door is also available. Address and taxes are to be determined....