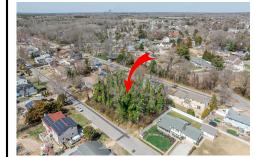

487.03

Price \$168,000.00

937 A Myrna, Erma, NJ, 08204

### PROPERTY DETAILS

**Total Rooms Bedrooms Baths Full Baths Half** 

Year Built Type Residential Vacant Lot **Block Number** 

Listing # 250817 **Taxes** 1.00

### COMMENTS

Approved buildable lot available in a great central location in Erma. The neighborhood is city sewer and well. Great opportunity to build your dream home or invest in Lower Township. Lot 84 directly next-door is also available. Address and taxes are to be determined....