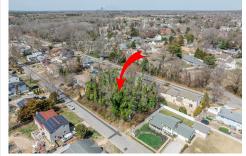

## PROPERTY DETAILS

Total Rooms
Bedrooms 0
Baths Full 0
Baths Half 0

Year Built
Type Residential Vacant Lot
Block Number 487.03
Listing # 250817

**Taxes** 1.00

## COMMENTS

Approved buildable lot available in a great central location in Erma. The neighborhood is city sewer and well. Great opportunity to build your dream home or invest in Lower Township. Lot 84 directly next-door is also available. Address and taxes are to be determined....