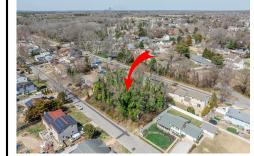

Price \$168,000.00

937 A Myrna, Erma, NJ, 08204

# COMMENTS

Approved buildable lot available in a great central location in Erma. The neighborhood is city sewer and well. Great opportunity to build your dream home or invest in Lower Township. Lot 84 directly next-door is also available. Address and taxes are to be determined....