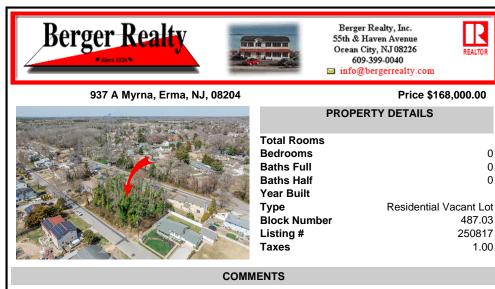

Approved buildable lot available in a great central location in Erma. The neighborhood is city sewer and well. Great opportunity to build your dream home or invest in Lower Township. Lot 84 directly next-door is also available. Address and taxes are to be determined....

## PROPERTY FEATURES