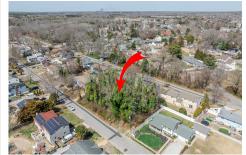

Price \$168,000.00

937 A Myrna, Erma, NJ, 08204

## COMMENTS

Approved buildable lot available in a great central location in Erma. The neighborhood is city sewer and well. Great opportunity to build your dream home or invest in Lower Township. Lot 84 directly next-door is also available. Address and taxes are to be determined....