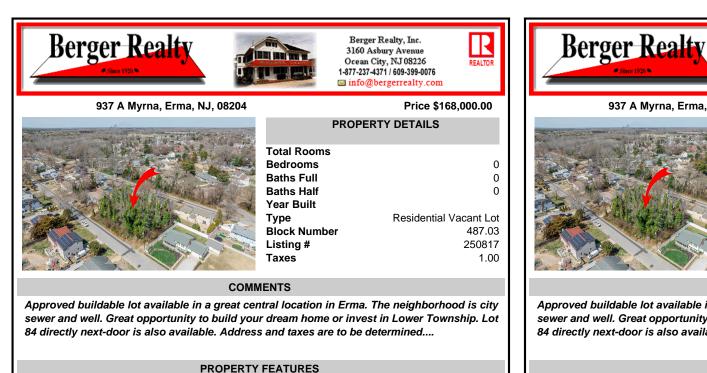

## Price \$168,000.00 937 A Myrna, Erma, NJ, 08204 **PROPERTY DETAILS Total Rooms Bedrooms Baths Full Baths Half** Year Built **Residential Vacant Lot** Туре **Block Number** Listing # Taxes

### COMMENTS

Approved buildable lot available in a great central location in Erma. The neighborhood is city sewer and well. Great opportunity to build your dream home or invest in Lower Township. Lot 84 directly next-door is also available. Address and taxes are to be determined....

0

0

0

487.03

250817

1.00

| Scan to see Property page. |
|----------------------------|
|                            |
|                            |