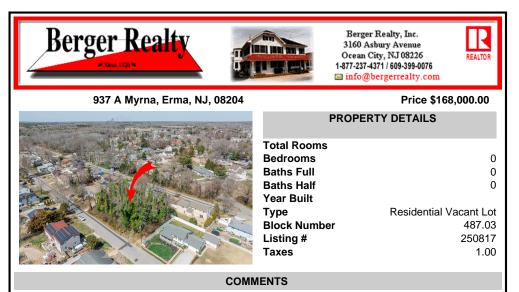

Approved buildable lot available in a great central location in Erma. The neighborhood is city sewer and well. Great opportunity to build your dream home or invest in Lower Township. Lot 84 directly next-door is also available. Address and taxes are to be determined....

### COMMENTS

Approved buildable lot available in a great central location in Erma. The neighborhood is city sewer and well. Great opportunity to build your dream home or invest in Lower Township. Lot 84 directly next-door is also available. Address and taxes are to be determined....