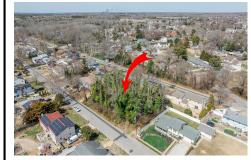

## 937 A Myrna, Erma, NJ, 08204

# Price \$168,000.00

## **COMMENTS**

Approved buildable lot available in a great central location in Erma. The neighborhood is city sewer and well. Great opportunity to build your dream home or invest in Lower Township. Lot 84 directly next-door is also available. Address and taxes are to be determined ....