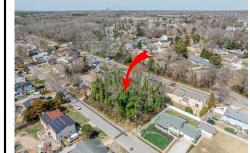

Price \$168,000.00

937 A Myrna, Erma, NJ, 08204

## COMMENTS

Approved buildable lot available in a great central location in Erma. The neighborhood is city sewer and well. Great opportunity to build your dream home or invest in Lower Township. Lot 84 directly next-door is also available. Address and taxes are to be determined....