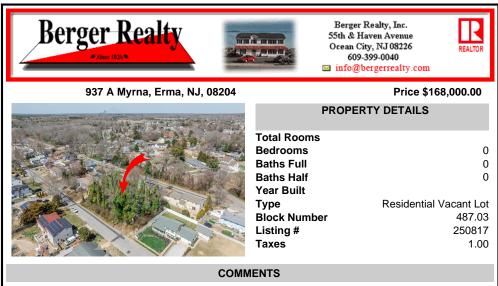

Approved buildable lot available in a great central location in Erma. The neighborhood is city sewer and well. Great opportunity to build your dream home or invest in Lower Township. Lot 84 directly next-door is also available. Address and taxes are to be determined....