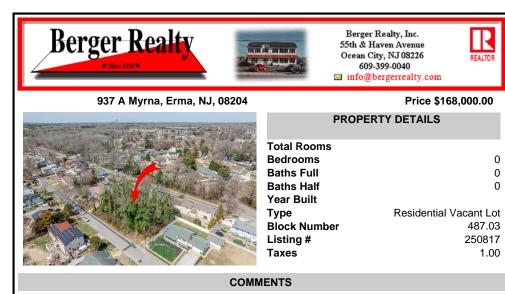

Approved buildable lot available in a great central location in Erma. The neighborhood is city sewer and well. Great opportunity to build your dream home or invest in Lower Township. Lot 84 directly next-door is also available. Address and taxes are to be determined....