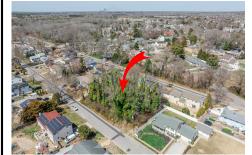

Price \$168,000.00

937 A Myrna, Erma, NJ, 08204

## PROPERTY DETAILS

**Total Rooms Bedrooms Baths Full Baths Half** 

Year Built Residential Vacant Lot Type **Block Number** 

487.03 Listing # 250817 **Taxes** 1.00

## COMMENTS

Approved buildable lot available in a great central location in Erma. The neighborhood is city sewer and well. Great opportunity to build your dream home or invest in Lower Township. Lot 84 directly next-door is also available. Address and taxes are to be determined....