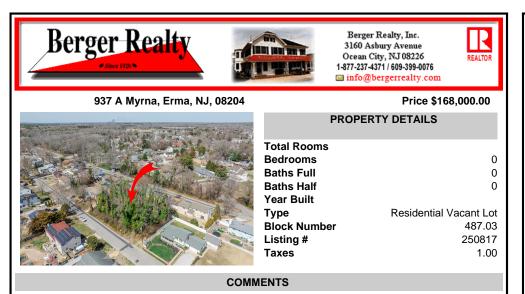

## COMMENTS

Approved buildable lot available in a great central location in Erma. The neighborhood is city sewer and well. Great opportunity to build your dream home or invest in Lower Township. Lot 84 directly next-door is also available. Address and taxes are to be determined....