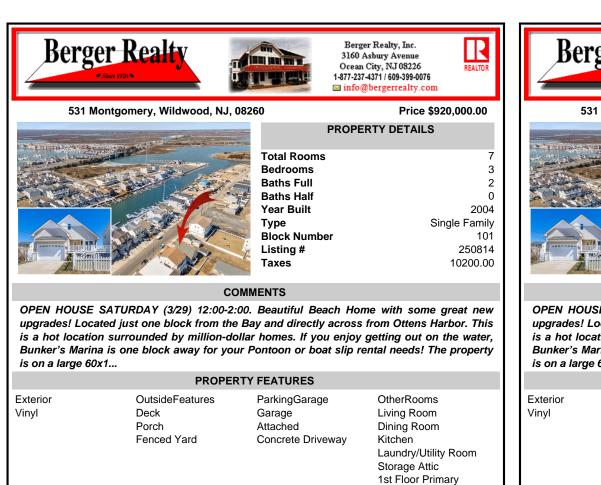

## 531 Montgomery, Wildwood, NJ, 08260

## Price \$920,000.00

| Total Roo<br>Bedrooms<br>Baths Full<br>Baths Hah<br>Year Built<br>Type<br>Block Nur |
|-------------------------------------------------------------------------------------|
| Listing #<br>Taxes                                                                  |

## Total Rooms7Bedrooms3Bedrooms3Baths Full2Baths Half0Year Built2004YpeSingle FamilyBlock Number101Listing #250814Taxes10200.00

**PROPERTY DETAILS** 

## COMMENTS

OPEN HOUSE SATURDAY (3/29) 12:00-2:00. Beautiful Beach Home with some great new upgrades! Located just one block from the Bay and directly across from Ottens Harbor. This is a hot location surrounded by million-dollar homes. If you enjoy getting out on the water, Bunker's Marina is one block away for your Pontoon or boat slip rental needs! The property is on a large 60x1...

|                                                                                           | PROPER                                                                                                        | TY FEATURES                                              |                                                                                                                              |
|-------------------------------------------------------------------------------------------|---------------------------------------------------------------------------------------------------------------|----------------------------------------------------------|------------------------------------------------------------------------------------------------------------------------------|
| Exterior<br>Vinyl                                                                         | OutsideFeatures<br>Deck<br>Porch<br>Fenced Yard                                                               | ParkingGarage<br>Garage<br>Attached<br>Concrete Driveway | OtherRooms<br>Living Room<br>Dining Room<br>Kitchen<br>Laundry/Utility Room<br>Storage Attic<br>1st Floor Primary<br>Bedroom |
| InteriorFeatures<br>Cathedral Ceilings<br>Fireplace- Gas<br>Skylight<br>Laminate Flooring | AppliancesIncluded<br>Range<br>Oven<br>Microwave Oven<br>Refrigerator<br>Washer<br>Dryer<br>Stove Natural Gas | Heating<br>Gas Natural                                   | Cooling<br>Central Air Condition<br>Ceiling Fan                                                                              |
| HotWater<br>Gas- Natural                                                                  | Water<br>City                                                                                                 | Sewer<br>City                                            | 回時於旅艇回                                                                                                                       |
|                                                                                           | CC                                                                                                            | NTACT                                                    |                                                                                                                              |
| Be                                                                                        | k for Patricia (Trish) Spei<br>rger Realty Inc<br>60 Asbury Avenue, Ocea                                      | -                                                        | Scan to <b>Best to be</b> rty page.                                                                                          |