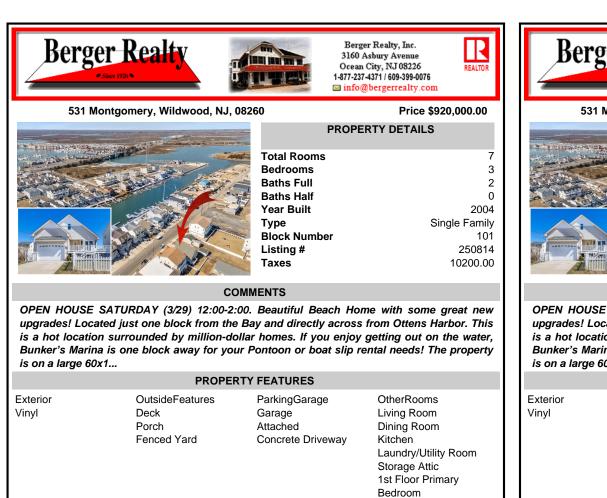

## 531 Montgomery, Wildwood, NJ, 08260

## Price \$920,000.00

7

3

2

0

2004

101

250814

## COMMENTS

OPEN HOUSE SATURDAY (3/29) 12:00-2:00. Beautiful Beach Home with some great new upgrades! Located just one block from the Bay and directly across from Ottens Harbor. This is a hot location surrounded by million-dollar homes. If you enjoy getting out on the water, Bunker's Marina is one block away for your Pontoon or boat slip rental needs! The property is on a large 60x1...