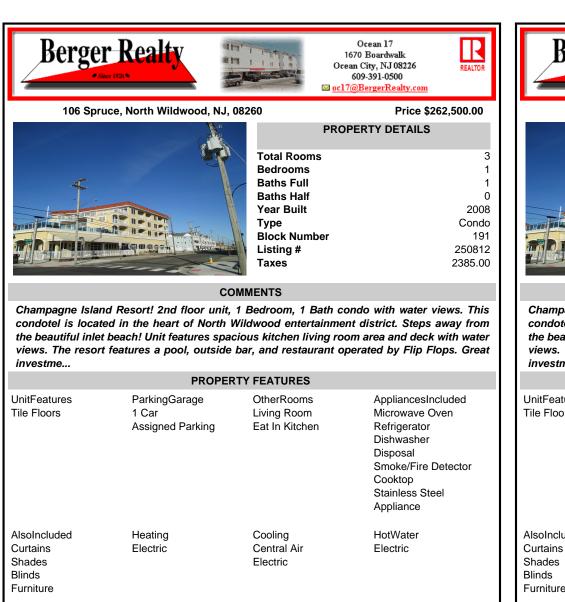

262,500.00 106 Spruce, North Wildwood, N. 3 1 **Baths Full** 1 **Baths Half** 0 Year Built 2008 Type Condo **Block Number** 191 Listing # 250812 2385.00 Taxes COMMENTS Champagne Island Resort! 2nd floor unit, 1 Bedroom, 1 Bath condo with water views. This condotel is located in the heart of North Wildwood entertainment district. Steps away from the beautiful inlet beach! Unit features spacious kitchen living room area and deck with water views. The resort features a pool, outside bar, and restaurant operated by Flip Flops. Great **PROPERTY FEATURES** ParkingGarage OtherRooms AppliancesIncluded Living Room 1 Car Microwave Oven Assigned Parking Eat In Kitchen Refrigerator Dishwasher