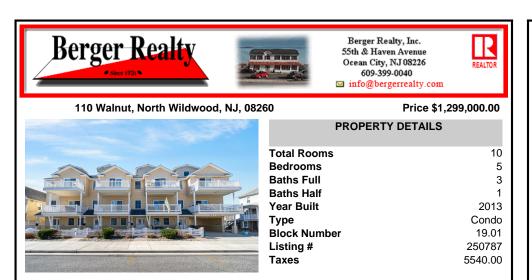

## COMMENTS

Absolutely spectacular, partially furnished 4-story, 5-bedroom townhome in the highly desirable Far North End of North Wildwood, just one block from the beach and seawall. This stunning home offers breathtaking water views, with ocean views from the front decks, panoramic sights of theHereford Inlet from the 4th-floor bedroom, and a perfect vantage point to watch summer fi...