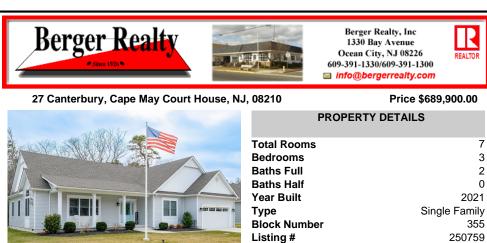

| Basement<br>Crawl Space<br>Outside Entrance                                                                                   |  |  |
| Heating<br>Gas Natural<br>Forced Air                                                                                                                                            | Cooling<br>Central Air Condition<br>Ceiling Fan                                                                                                                                                                       | HotWater<br>Gas- Natural                                                              | Water<br>City                                                                                                                 |  |  |



7

9318.00

## COMMENTS

Taxes

Immaculate 4-year old home in a prime location! This beautifully maintained, move-in-ready home is ideally situated off Route 9 in Cape May Court House, offering easy access to the Garden State Parkway and is just six miles from the Beaches of Stone Harbor. Nestled in a friendly neighborhood with city water and sewer, this home boasts and open-concept design perfect for ...

| PROPERTY FEATURES                                                                                                                                                               |