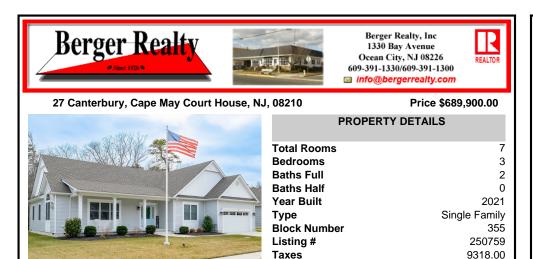

## COMMENTS

Immaculate 4-year old home in a prime location! This beautifully maintained, move-in-ready home is ideally situated off Route 9 in Cape May Court House, offering easy access to the Garden State Parkway and is just six miles from the Beaches of Stone Harbor. Nestled in a friendly neighborhood with city water and sewer, this home boasts and open-concept design perfect for ...

| PROPERTY FEATURES                                                                                                                                                               |                                                                                                                                                                                                                       |