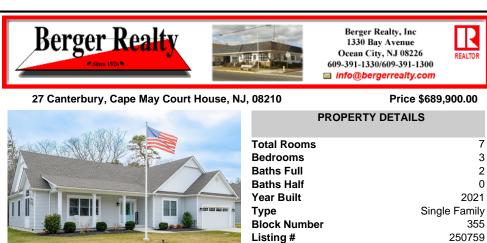

| PROPERTY FEATURES                                                                                                                                                               |                                                                                                                                                                                                                       |                                                                                       |                                                                                                                               |  |
|---------------------------------------------------------------------------------------------------------------------------------------------------------------------------------|-----------------------------------------------------------------------------------------------------------------------------------------------------------------------------------------------------------------------|---------------------------------------------------------------------------------------|-------------------------------------------------------------------------------------------------------------------------------|--|
| Exterior<br>Vinyl                                                                                                                                                               | OutsideFeatures<br>Porch<br>Screened Porch<br>Storage Building<br>Sidewalks<br>Sprinkler System                                                                                                                       | ParkingGarage<br>Garage<br>2 Car<br>Attached<br>Auto Door Opener<br>Concrete Driveway | OtherRooms<br>Living Room<br>Dining Room<br>Kitchen<br>Breakfast Nook<br>Laundry/Utility Room<br>1st Floor Primary<br>Bedroom |  |
| InteriorFeatures<br>Bar<br>Fireplace- Gas<br>Wood Flooring<br>Smoke/Fire Alarm<br>Walk in Closet<br>Wall to Wall Carpet<br>Laminate Flooring<br>Tile Flooring<br>Kitchen Island | AppliancesIncluded<br>Range<br>Self-Clean Oven<br>Microwave Oven<br>Refrigerator<br>Washer<br>Dryer<br>Dishwasher<br>Disposal<br>Smoke/Fire Detector<br>Stove Natural Gas<br>Wine Cooler<br>Stainless steel appliance | AlsoIncluded<br>Blinds                                                                | Basement<br>Crawl Space<br>Outside Entrance                                                                                   |  |
| Heating<br>Gas Natural<br>Forced Air                                                                                                                                            | Cooling<br>Central Air Condition<br>Ceiling Fan                                                                                                                                                                       | HotWater<br>Gas- Natural                                                              | Water<br>City                                                                                                                 |  |
| Sewer                                                                                                                                                                           |                                                                                                                                                                                                                       |                                                                                       |                                                                                                                               |  |

Sewer City