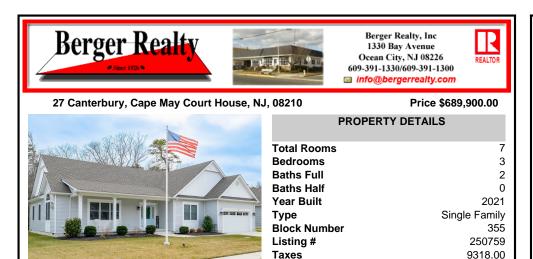

| PROPERTY FEATURES                                                                                                                                                               |                                                                                                                                                                                                                       |                                                                                       |                                                                                                                               |  |  |
|---------------------------------------------------------------------------------------------------------------------------------------------------------------------------------|-----------------------------------------------------------------------------------------------------------------------------------------------------------------------------------------------------------------------|---------------------------------------------------------------------------------------|-------------------------------------------------------------------------------------------------------------------------------|--|--|
| Exterior<br>Vinyl                                                                                                                                                               | OutsideFeatures<br>Porch<br>Screened Porch<br>Storage Building<br>Sidewalks<br>Sprinkler System                                                                                                                       | ParkingGarage<br>Garage<br>2 Car<br>Attached<br>Auto Door Opener<br>Concrete Driveway | OtherRooms<br>Living Room<br>Dining Room<br>Kitchen<br>Breakfast Nook<br>Laundry/Utility Room<br>1st Floor Primary<br>Bedroom |  |  |
| InteriorFeatures<br>Bar<br>Fireplace- Gas<br>Wood Flooring<br>Smoke/Fire Alarm<br>Walk in Closet<br>Wall to Wall Carpet<br>Laminate Flooring<br>Tile Flooring<br>Kitchen Island | AppliancesIncluded<br>Range<br>Self-Clean Oven<br>Microwave Oven<br>Refrigerator<br>Washer<br>Dryer<br>Dishwasher<br>Disposal<br>Smoke/Fire Detector<br>Stove Natural Gas<br>Wine Cooler<br>Stainless steel appliance | AlsoIncluded<br>Blinds                                                                | Basement<br>Crawl Space<br>Outside Entrance                                                                                   |  |  |
| Heating<br>Gas Natural<br>Forced Air                                                                                                                                            | Cooling<br>Central Air Condition<br>Ceiling Fan                                                                                                                                                                       | HotWater<br>Gas- Natural                                                              | Water<br>City                                                                                                                 |  |  |

7

9318.00