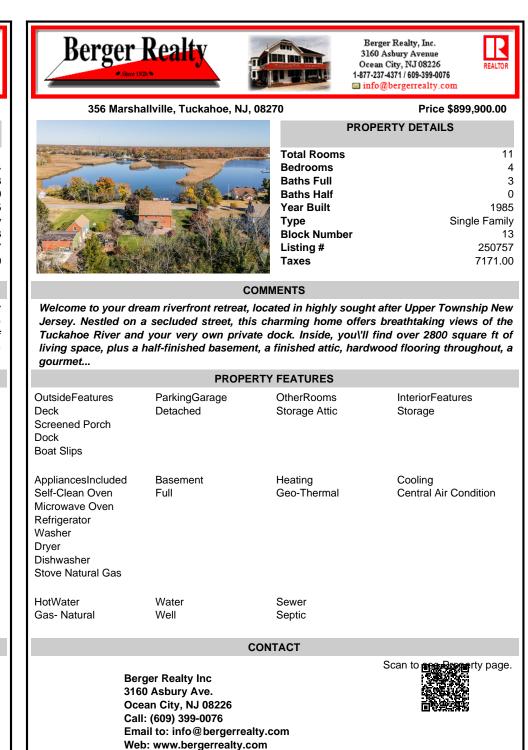

## COMMENTS

Welcome to your dream riverfront retreat, located in highly sought after Upper Township New Jersey. Nestled on a secluded street, this charming home offers breathtaking views of the Tuckahoe River and your very own private dock. Inside, you\'ll find over 2800 square ft of living space, plus a half-finished basement, a finished attic, hardwood flooring throughout, a gourmet...

| PROPERTY FEATURES                                                                                                                                         |                                   |                                           |                                  |
|-----------------------------------------------------------------------------------------------------------------------------------------------------------|-----------------------------------|-------------------------------------------|----------------------------------|
| OutsideFeatures<br>Deck<br>Screened Porch<br>Dock<br>Boat Slips                                                                                           | ParkingGarage<br>Detached         | OtherRooms<br>Storage Attic               | InteriorFeatures<br>Storage      |
| AppliancesIncluded<br>Self-Clean Oven<br>Microwave Oven<br>Refrigerator<br>Washer<br>Dryer<br>Dishwasher<br>Stove Natural Gas<br>HotWater<br>Gas- Natural | Basement<br>Full<br>Water<br>Well | Heating<br>Geo-Thermal<br>Sewer<br>Septic | Cooling<br>Central Air Condition |
| CONTACT                                                                                                                                                   |                                   |                                           |                                  |
| Berger Realty Inc<br>3160 Asbury Ave.<br>Ocean City, NJ 08226<br>Call: (609) 399-0076<br>Email to: info@bergerrealty.com<br>Web: www.bergerrealty.com     |                                   | .com                                      | Scan to Broker Property page.    |