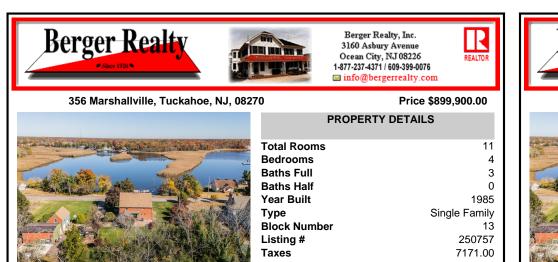

## COMMENTS

Welcome to your dream riverfront retreat, located in highly sought after Upper Township New Jersey. Nestled on a secluded street, this charming home offers breathtaking views of the Tuckahoe River and your very own private dock. Inside, you\'ll find over 2800 square ft of living space, plus a half-finished basement, a finished attic, hardwood flooring throughout, a gourmet...