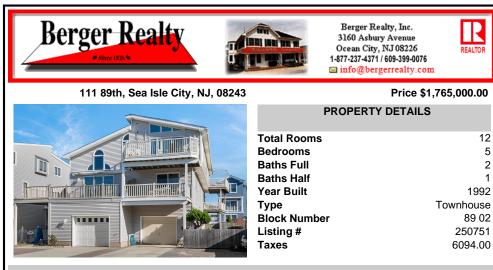

| Total Rooms  | 12                                                                                      |
|--------------|-----------------------------------------------------------------------------------------|
| Bedrooms     | 5                                                                                       |
| Baths Full   | 2                                                                                       |
| Baths Half   | 1                                                                                       |
| Year Built   | 1992                                                                                    |
| Туре         | Townhouse                                                                               |
| Block Number | 89 02                                                                                   |
| Listing #    | 250751                                                                                  |
| Taxes        | 6094.00                                                                                 |
|              | Bedrooms<br>Baths Full<br>Baths Half<br>Year Built<br>Type<br>Block Number<br>Listing # |