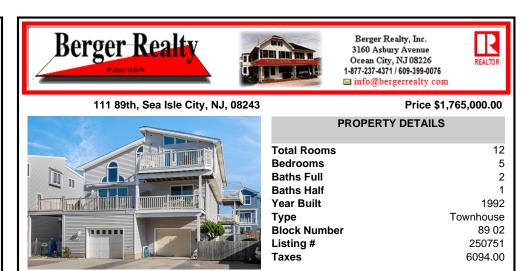

| DETAILS   |
|-----------|
| 12        |
| 5         |
| 2         |
| 1         |
| 1992      |
| Townhouse |
| 89 02     |
| 250751    |
| 6094.00   |
|           |