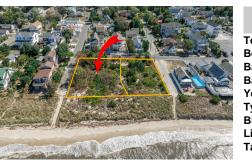

## COMMENTS

Introducing a prime bayfront residential lot in the desirable Villas, offering over 15,000 square feet of stunning waterfront potential. With unobstructed views of the picturesque Delaware Bay, this property provides the perfect setting to potentially build your dream home and enjoy breathtaking sunsets year-round. Please note, CAFRA and DEP permitting will be required to ...

#### **PROPERTY FEATURES**