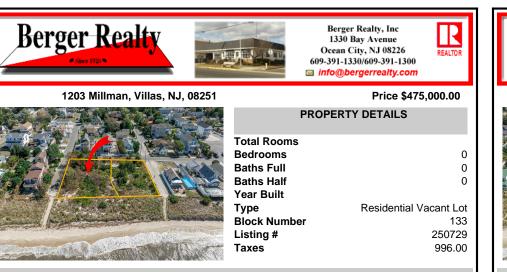

## COMMENTS

Introducing a prime bayfront residential lot in the desirable Villas, offering over 15,000 square feet of stunning waterfront potential. With unobstructed views of the picturesque Delaware Bay, this property provides the perfect setting to potentially build your dream home and enjoy breathtaking sunsets year-round. Please note, CAFRA and DEP permitting will be required to ...

# PROPERTY FEATURES CONTACT

Scan to see Property page.

Ask for Joan S. Spencer Berger Realty Inc 1330 Bay Avenue, Ocean City Call: 609-204-3027 Email to: jss@bergerrealty.com

| PROPERTY DETAILS |                        |
|------------------|------------------------|
| otal Rooms       |                        |
| Bedrooms         | 0                      |
| Baths Full       | 0                      |
| Baths Half       | 0                      |
| 'ear Built       |                        |
| уре              | Residential Vacant Lot |
| Block Number     | 133                    |
| isting #         | 250729                 |
| axes             | 996.00                 |
|                  |                        |