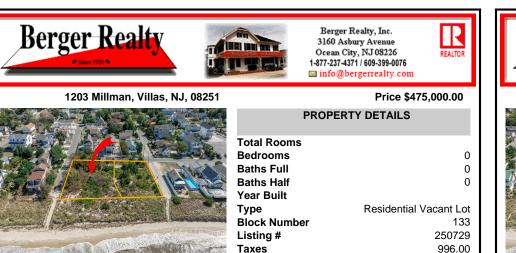

| tal Rooms  |                        |
|------------|------------------------|
| drooms     | 0                      |
| ths Full   | 0                      |
| ths Half   | 0                      |
| ar Built   |                        |
| pe         | Residential Vacant Lot |
| ock Number | 133                    |
| ting #     | 250729                 |
| kes        | 996.00                 |
|            |                        |

**PROPERTY DETAILS** 