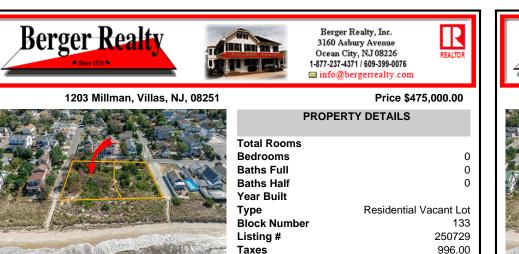

| al Rooms  |                        |
|-----------|------------------------|
| drooms    | 0                      |
| hs Full   | 0                      |
| hs Half   | 0                      |
| ar Built  |                        |
| e         | Residential Vacant Lot |
| ck Number | 133                    |
| ting #    | 250729                 |
| es        | 996.00                 |
|           |                        |

**PROPERTY DETAILS** 