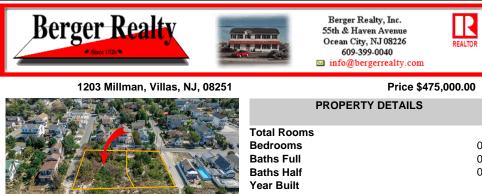

## COMMENTS

Introducing a prime bayfront residential lot in the desirable Villas, offering over 15,000 square feet of stunning waterfront potential. With unobstructed views of the picturesque Delaware Bay, this property provides the perfect setting to potentially build your dream home and enjoy breathtaking sunsets year-round. Please note, CAFRA and DEP permitting will be reauired to ...

### **PROPERTY FEATURES**

#### CONTACT

Scan to see Property page.

Email to: cah@bergerrealty.com