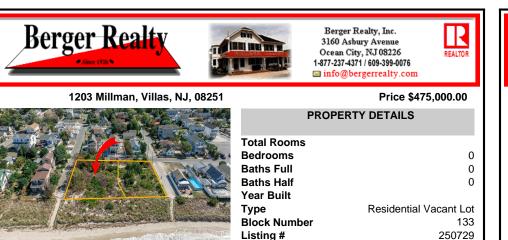

## 1203 Millman, Villas, NJ, 08251

|                                                                                                                 | Total Rooms  |
|-----------------------------------------------------------------------------------------------------------------|--------------|
|                                                                                                                 | Bedrooms     |
|                                                                                                                 | Baths Full   |
|                                                                                                                 | Baths Half   |
|                                                                                                                 | Year Built   |
|                                                                                                                 | Туре         |
| The second se | Block Number |
|                                                                                                                 | Listing #    |
|                                                                                                                 | Taxes        |
|                                                                                                                 |              |

| al Rooms  |                        |
|-----------|------------------------|
| rooms     | 0                      |
| hs Full   | 0                      |
| hs Half   | 0                      |
| r Built   |                        |
| e         | Residential Vacant Lot |
| ck Number | 133                    |
| ing #     | 250729                 |
| es        | 996.00                 |
|           |                        |