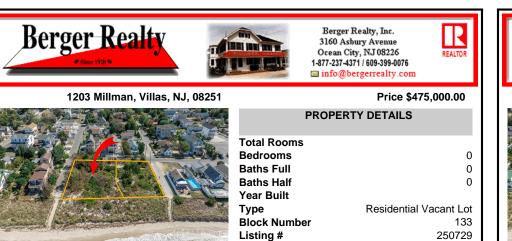

# COMMENTS

Introducing a prime bayfront residential lot in the desirable Villas, offering over 15,000 square feet of stunning waterfront potential. With unobstructed views of the picturesque Delaware Bay, this property provides the perfect setting to potentially build your dream home and enjoy breathtaking sunsets year-round. Please note, CAFRA and DEP permitting will be required to ...

# 0 0 0 **Residential Vacant Lot** 133 250729 996.00