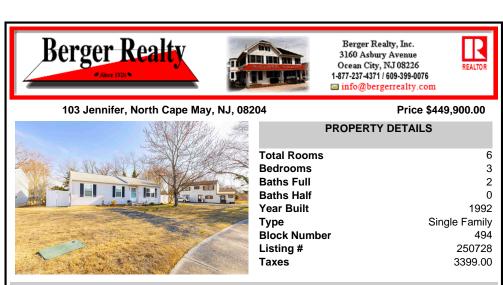

| otal Rooms  | 6             |
|-------------|---------------|
| edrooms     | 3             |
| aths Full   | 2             |
| aths Half   | 0             |
| ear Built   | 1992          |
| уре         | Single Family |
| lock Number | 494           |
| isting #    | 250728        |
| axes        | 3399.00       |
|             |               |