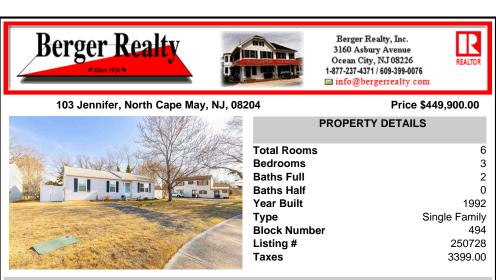

| otal Rooms  | 6             |
|-------------|---------------|
| edrooms     | 3             |
| aths Full   | 2             |
| aths Half   | 0             |
| ear Built   | 1992          |
| уре         | Single Family |
| lock Number | 494           |
| isting #    | 250728        |
| axes        | 3399.00       |
|             |               |

**PROPERTY DETAILS** 