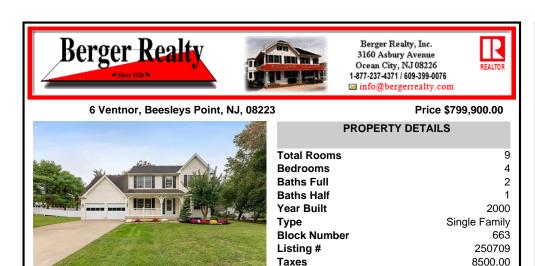

| PROPERTY DETAILS |               |  |  |  |  |
|------------------|---------------|--|--|--|--|
| Total Rooms      | 9             |  |  |  |  |
| Bedrooms         | 4             |  |  |  |  |
| Baths Full       | 2             |  |  |  |  |
| Baths Half       | 1             |  |  |  |  |
| Year Built       | 2000          |  |  |  |  |
| Туре             | Single Family |  |  |  |  |
| Block Number     | 663           |  |  |  |  |
| Listing #        | 250709        |  |  |  |  |
| Taxes            | 8500.00       |  |  |  |  |