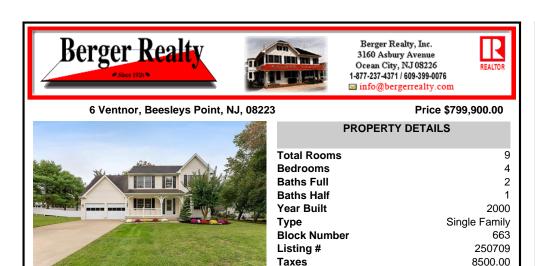

|                     |         | Setting |        |       | Tot  |
|---------------------|---------|---------|--------|-------|------|
|                     | X       |         | TUM    | W.    | Ba   |
| A Second Contractor |         |         |        | a the | Bar  |
| and Antipuck        |         |         |        |       | Yea  |
|                     |         |         |        |       | 🦰 Ту |
|                     | and all |         |        | Sec.  | Blo  |
|                     | ab all  |         | Sec. 2 |       | Lis  |
| and the second      |         |         |        |       | Та   |

. .

|                  | Price \$799,900.00 |  |  |  |  |
|------------------|--------------------|--|--|--|--|
| PROPERTY DETAILS |                    |  |  |  |  |
| otal Rooms       | 9                  |  |  |  |  |
| edrooms          | 4                  |  |  |  |  |
| aths Full        | 2                  |  |  |  |  |
| aths Half        | 1                  |  |  |  |  |
| ear Built        | 2000               |  |  |  |  |
| уре              | Single Family      |  |  |  |  |
| lock Number      | 663                |  |  |  |  |
| sting #          | 250709             |  |  |  |  |
| axes             | 8500.00            |  |  |  |  |