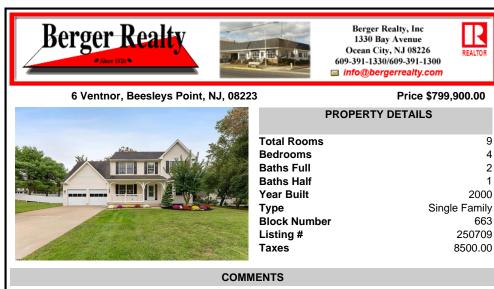

| PROPERTY DETAILS |               |  |  |  |  |
|------------------|---------------|--|--|--|--|
| Total Rooms      | 9             |  |  |  |  |
| Bedrooms         | 4             |  |  |  |  |
| Baths Full       | 2             |  |  |  |  |
| Baths Half       | 1             |  |  |  |  |
| Year Built       | 2000          |  |  |  |  |
| Туре             | Single Family |  |  |  |  |
| Block Number     | 663           |  |  |  |  |
| Listing #        | 250709        |  |  |  |  |
| Taxes            | 8500.00       |  |  |  |  |