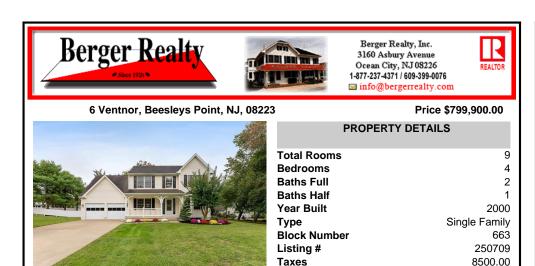

| PROPERTY DETAILS |               |  |  |  |  |
|------------------|---------------|--|--|--|--|
| Total Rooms      | 9             |  |  |  |  |
| Bedrooms         | 4             |  |  |  |  |
| Baths Full       | 2             |  |  |  |  |
| Baths Half       | 1             |  |  |  |  |
| Year Built       | 2000          |  |  |  |  |
| Туре             | Single Family |  |  |  |  |
| Block Number     | 663           |  |  |  |  |
| Listing #        | 250709        |  |  |  |  |
| Taxes            | 8500.00       |  |  |  |  |
|                  |               |  |  |  |  |

## COMMENTS

If \"Location, Location, Location!\" had an address, this would be it! Only 4 minutes from Ocean City at just half the price! This charming 4-bedroom, 2.5-bath Cape Cod style home is situated on a fenced-in corner lot in the highly sought after Beesley's Point neighborhood. You'll be close to shopping, the lifeguarded Beesley's Point beach, Tuckahoe Inn, and so much ...