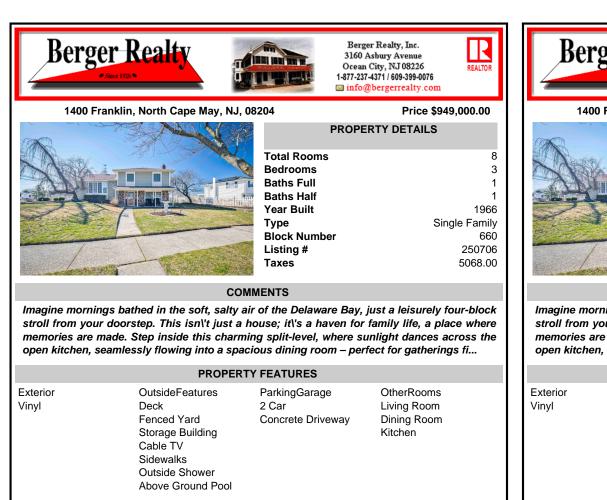

## 1400 Franklin, North Cape May, NJ, 08204

## Price \$949,000.00

REALTO

8

3

1

1966

660

250706

## COMMENTS

Imagine mornings bathed in the soft, salty air of the Delaware Bay, just a leisurely four-block stroll from your doorstep. This isn\'t just a house; it\'s a haven for family life, a place where memories are made. Step inside this charming split-level, where sunlight dances across the open kitchen, seamlessly flowing into a spacious dining room - perfect for gatherings fi...