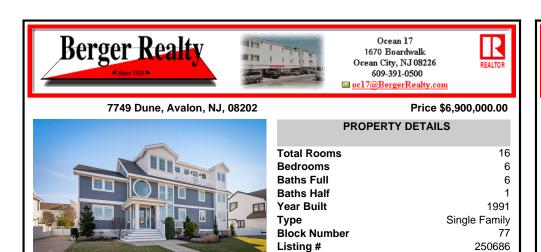

## COMMENTS

Taxes

21073.00

seaside resor...

This stunning 6-bedroom, 6.5-bathroom coastal masterpiece, meticulously renovated and expanded by D.L. Miner, offers over 4,000 sq. ft. of luxury living on an oversized 7,600 sq. ft. Beach Block lot. Just steps from Avalon's sought-after south-end beaches, as well as top-tier dining, shopping, and entertainment, this home is a rare opportunity to own a true seaside resor...