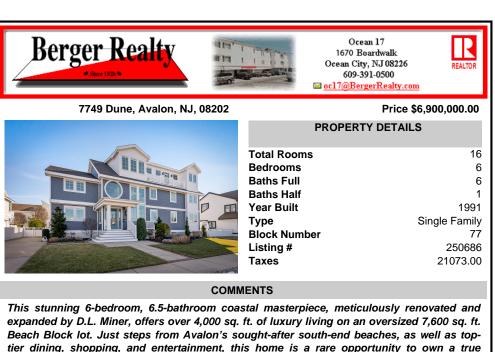

## COMMENTS

Taxes

21073.00

seaside resor...

This stunning 6-bedroom, 6.5-bathroom coastal masterpiece, meticulously renovated and expanded by D.L. Miner, offers over 4,000 sq. ft. of luxury living on an oversized 7,600 sq. ft. Beach Block lot. Just steps from Avalon's sought-after south-end beaches, as well as top-tier dining, shopping, and entertainment, this home is a rare opportunity to own a true seaside resor...