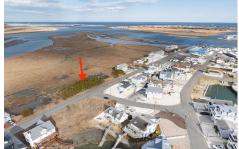

## **COMMENTS**

Amazing Views! from this incredible vacant residential Bay View lot in the desired neighborhood of Avalon Manor. Come build your beach house dream home!! This large 13,499 square foot lot includes 270 degree views – open on three sides – east, north and south. The lot allows for a 3 story 4125 SQ FT single family home and a 1375 SF garage or storage area below and a...

## COMMENTS

Amazing Views! from this incredible vacant residential Bay View lot in the desired neighborhood of Avalon Manor. Come build your beach house dream home!! This large 13,499 square foot lot includes 270 degree views – open on three sides – east, north and south. The lot allows for a 3 story 4125 SQ FT single family home and a 1375 SF garage or storage area below and a...