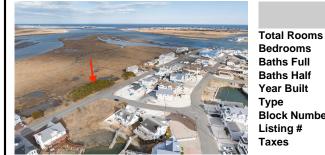

Berger Realty, Inc. 3160 Asbury Avenue Ocean City, NJ 08226 1-877-237-4371/609-399-0076 info@bergerrealty.com

PROPERTY DETAILS

640 Avalon, Avalon Manor, NJ, 08202

Price \$950,000.00

| Total Rooms  |            |
|--------------|------------|
| Bedrooms     | 0          |
| Baths Full   | 0          |
| Baths Half   | 0          |
| Year Built   |            |
| Туре         | Vacant Lot |
| Block Number | 00017      |
| Listing #    | 250677     |
| Taxes        | 2500.00    |

# PROPERTY DETAILS

 Baths Full
 0

 Baths Half
 0

 Year Built
 Vacant Lot

 Block Number
 00017

 Listing #
 250677

 Taxes
 2500.00