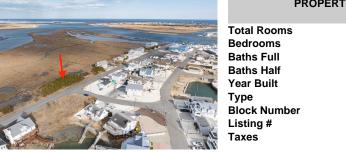

| Total Rooms  |            |
|--------------|------------|
| Bedrooms     | 0          |
| Baths Full   | 0          |
| Baths Half   | 0          |
| Year Built   |            |
| Туре         | Vacant Lot |
| Block Number | 00017      |
| Listing #    | 250677     |
| Taxes        | 2500.00    |
|              |            |