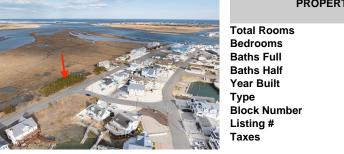

#### Price \$950,000.00

| Total De  |
|-----------|
| Total Ro  |
| Bedroon   |
| Baths Fu  |
| Baths Ha  |
| Year Bui  |
| Туре      |
| Block Nu  |
| Listing # |
| Taxes     |
|           |

| Total Rooms  |            |
|--------------|------------|
| Bedrooms     | 0          |
| Baths Full   | 0          |
| Baths Half   | 0          |
| Year Built   |            |
| Туре         | Vacant Lot |
| Block Number | 00017      |
| Listing #    | 250677     |
| Taxes        | 2500.00    |
|              |            |

PROPERTY DETAILS