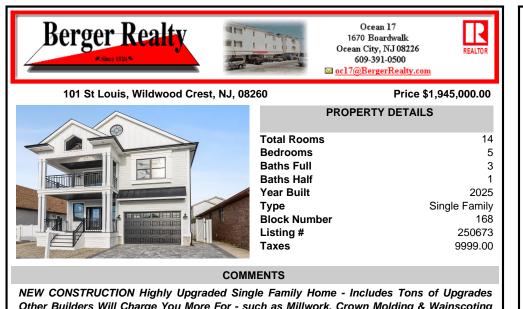

Other Builders Will Charge You More For - such as Millwork, Crown Molding & Wainscoting Ceilings that make Custom Homes so special. Also features Anderson Double Hung Windows, Fully Tiled Baths w/ Frameless Glass Shower Doors. Quartz Countertops. Tiled Backsplash, Upgraded Wood Flooring through...