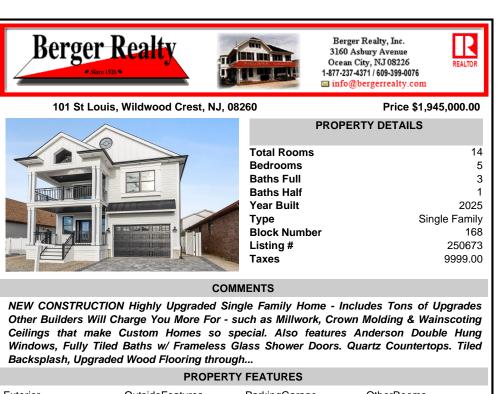

REALTOR

14

5

3

1

2025

168

250673

9999.00

Single Family

## COMMENTS

NEW CONSTRUCTION Highly Upgraded Single Family Home - Includes Tons of Upgrades Other Builders Will Charge You More For - such as Millwork, Crown Molding & Wainscoting Ceilings that make Custom Homes so special. Also features Anderson Double Hung Windows, Fully Tiled Baths w/ Frameless Glass Shower Doors. Quartz Countertops. Tiled Backsplash, Upgraded Wood Flooring through ...