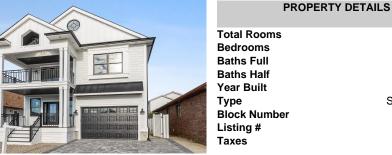

REALTOR

14

5

3

1

2025

168

250673

9999.00

Single Family



## COMMENTS

NEW CONSTRUCTION Highly Upgraded Single Family Home - Includes Tons of Upgrades Other Builders Will Charge You More For - such as Millwork, Crown Molding & Wainscoting Ceilings that make Custom Homes so special. Also features Anderson Double Hung Windows, Fully Tiled Baths w/ Frameless Glass Shower Doors. Quartz Countertops. Tiled Backsplash, Upgraded Wood Flooring through ...

|                                                                                                               | PROPERTY FEATURES                                                                                                                                            |                                                    |