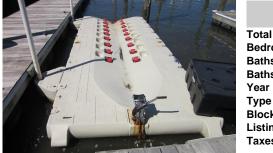

# COMMENTS

Just in time for the summer season. Check out this 20 ft. deeded boat slip in a great location behind the Nor'Easter complex between 7th & 8th Sts. Want to keep your watercraft up out of the water? Then you'll welcome the included floating dock which can accommodate a jet boat up to 19 ft. as well as a large 3-person jet ski or other type boats of 17 ft. or less. Slip ...